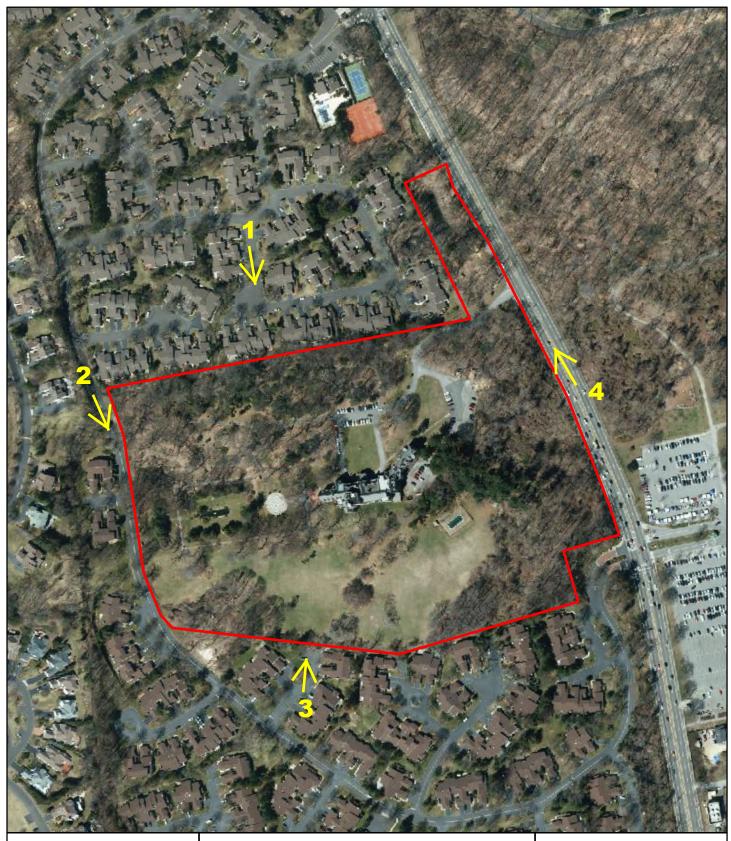

## KEY MAP PHOTOSIMULATIONS

Source: ESRI Web Mapping Service, NYS Orthophotography, 2013

Scale: 1 inch = 300 feet

**VDEIS** 

View 1: View of existing conditions from Darters Lane looking south towards the subject property

View 1: View of proposed conditions from Darters Lane looking south towards the subject property

View 2: View of existing conditions along Estates Terrace (western perimeter) looking south/southeast

View 2: View of proposed conditions along Estates Terrace (western perimeter) looking south/southeast

View 3: View of existing conditions from Starling Court (southern perimeter) looking north

View 3: View of proposed conditions from Starling Court (southern perimeter) looking north

View 4: View of existing conditions from Searingtown Road, looking north/northwest

View 4: View of proposed conditions from Searingtown Road, looking north/northwest