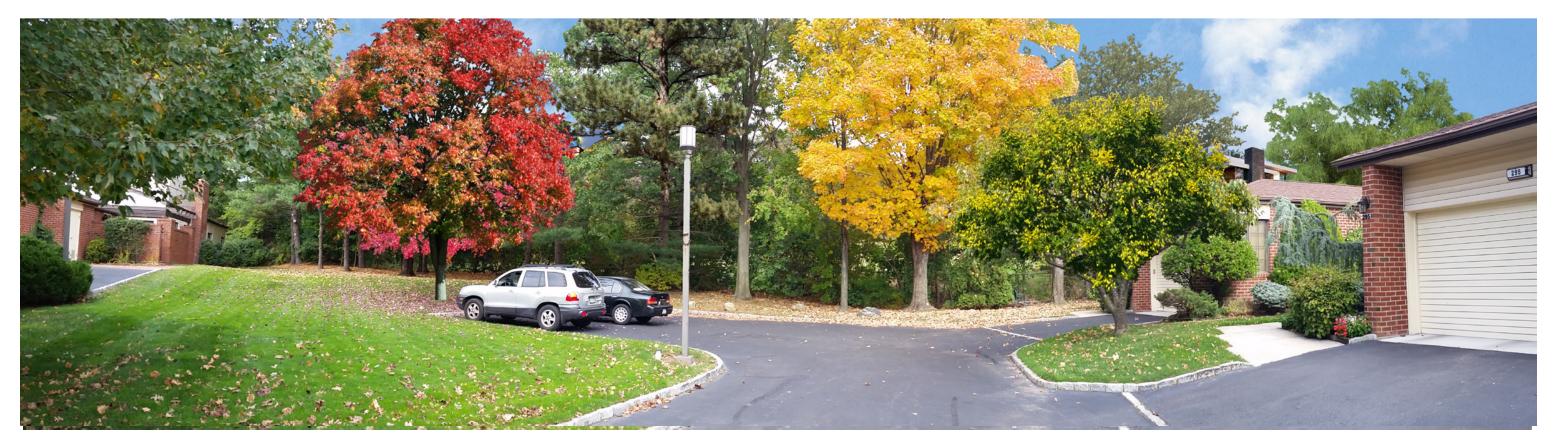

View 3: View of existing conditions from Starling Court (southern perimeter) looking north

View 3: View of proposed conditions from Starling Court (southern perimeter) looking north

View 4: View of existing conditions from Searingtown Road, looking north/northwest