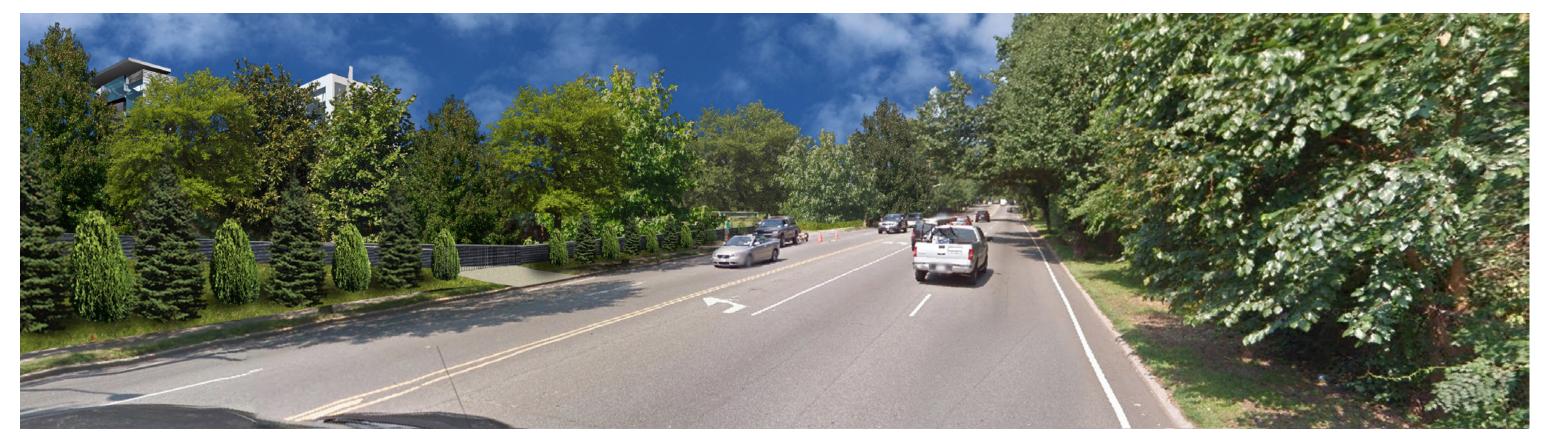

View 4: View of proposed conditions from Searingtown Road, looking north/northwest